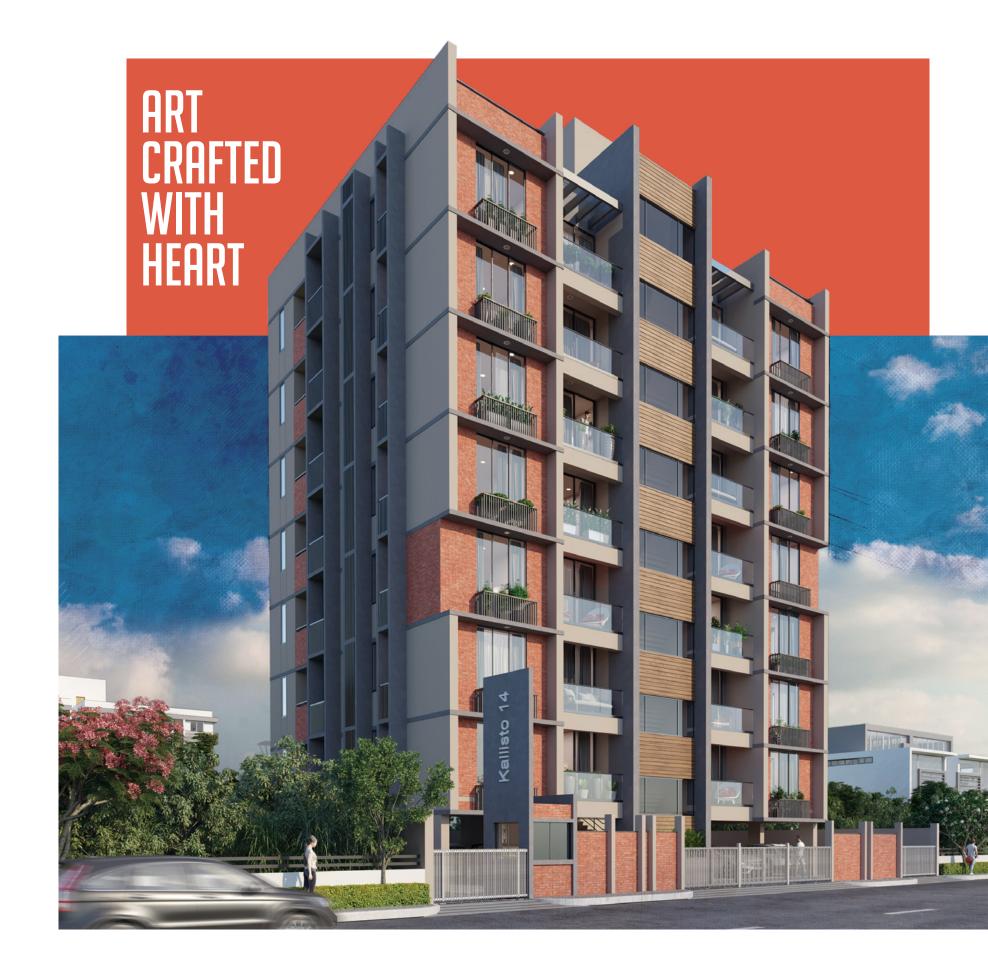

# **GROUND FLOOR PLAN**







# TYPICAL FLOOR PLAN





## **UNIT PLAN**







## **SPECIFICATION**



#### **FLOORING**

Double charge vitrified tiles of standard company



## DOOR

- Main door: Veneer finish with wooden frame
- Internal doors: Flush door finish with wooden frame



- Granite platform with sink Ceramic tiles upto lintel level



## WINDOW

Anodized aluminium sliding windows



#### BATHROOM

- Branded tiles upto lintel level
- Premium branded sanitary ware and CP fittings



## **ELEVATORS**

Two elevators of standard brand



- ISI/Branded wires and cables
- 3 Phase concealed wiring
- Branded modular switches
- DB with earth leak circuit breaker



- CCTV Surveillance of common area
- VDP and intercom

Developer reserves the rights for alteration of specification