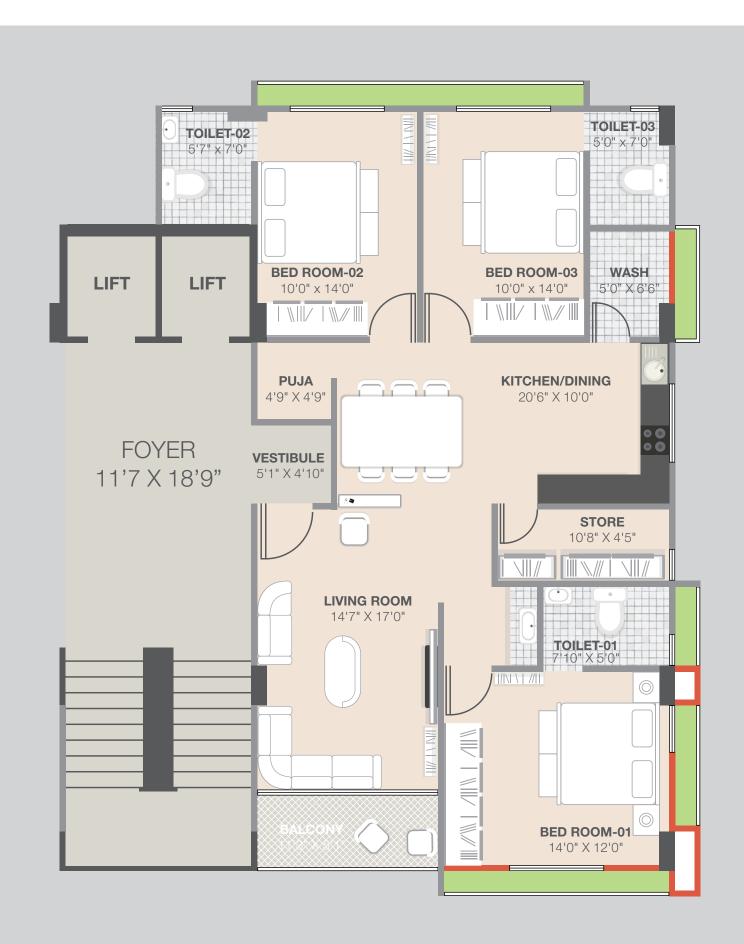

# **GROUND FLOOR PLAN**







# TYPICAL FLOOR PLAN





## **UNIT PLAN**







## **SPECIFICATION**



#### **FLOORING**

Double charge vitrified tiles of standard company



## DOOR

- Main door: Veneer finish with wooden frame
- Internal doors: Flush door finish with wooden frame



- Granite platform with sink Ceramic tiles upto lintel level



## WINDOW

Anodized aluminium sliding windows



#### BATHROOM

- Branded tiles upto lintel level
- Premium branded sanitary ware and CP fittings



## **ELEVATORS**

Two elevators of standard brand



- ISI/Branded wires and cables
- 3 Phase concealed wiring
- Branded modular switches
- DB with earth leak circuit breaker



- CCTV Surveillance of common area
- VDP and intercom

Developer reserves the rights for alteration of specification and design. All dimension/area are approximate, average & subject to variations