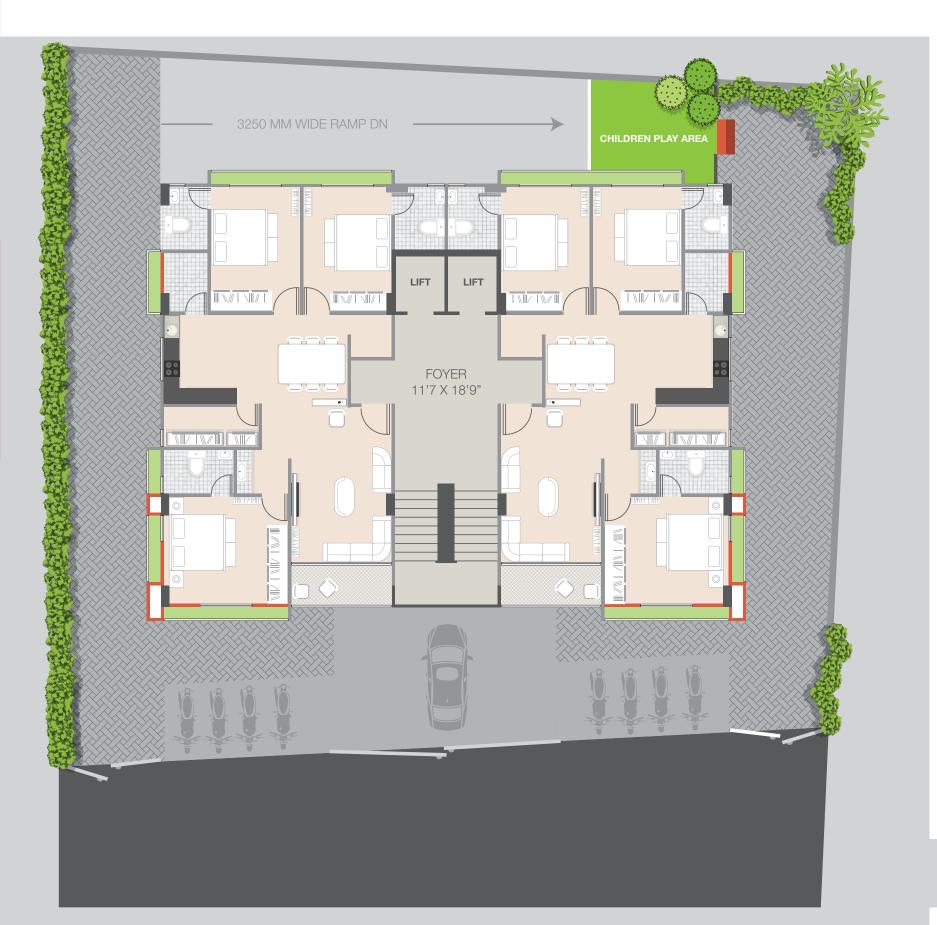

# **GROUND FLOOR PLAN**







# TYPICAL FLOOR PLAN





## **UNIT PLAN**







## **SPECIFICATION**



#### **FLOORING**

Double charge vitrified tiles of standard company



## DOOR

- Main door: Veneer finish with wooden frame
- Internal doors: Flush door finish with wooden frame



- Granite platform with sink Ceramic tiles upto lintel level



## WINDOW

Anodized aluminium sliding windows



#### BATHROOM

- Branded tiles upto lintel level
- Premium branded sanitary ware and CP fittings



## **ELEVATORS**

Two elevators of standard brand



- ISI/Branded wires and cables
- 3 Phase concealed wiring
- Branded modular switches
- DB with earth leak circuit breaker



- CCTV Surveillance of common area
- VDP and intercom

Developer reserves the rights for alteration of specification and design. All dimension/area are approximate, average &