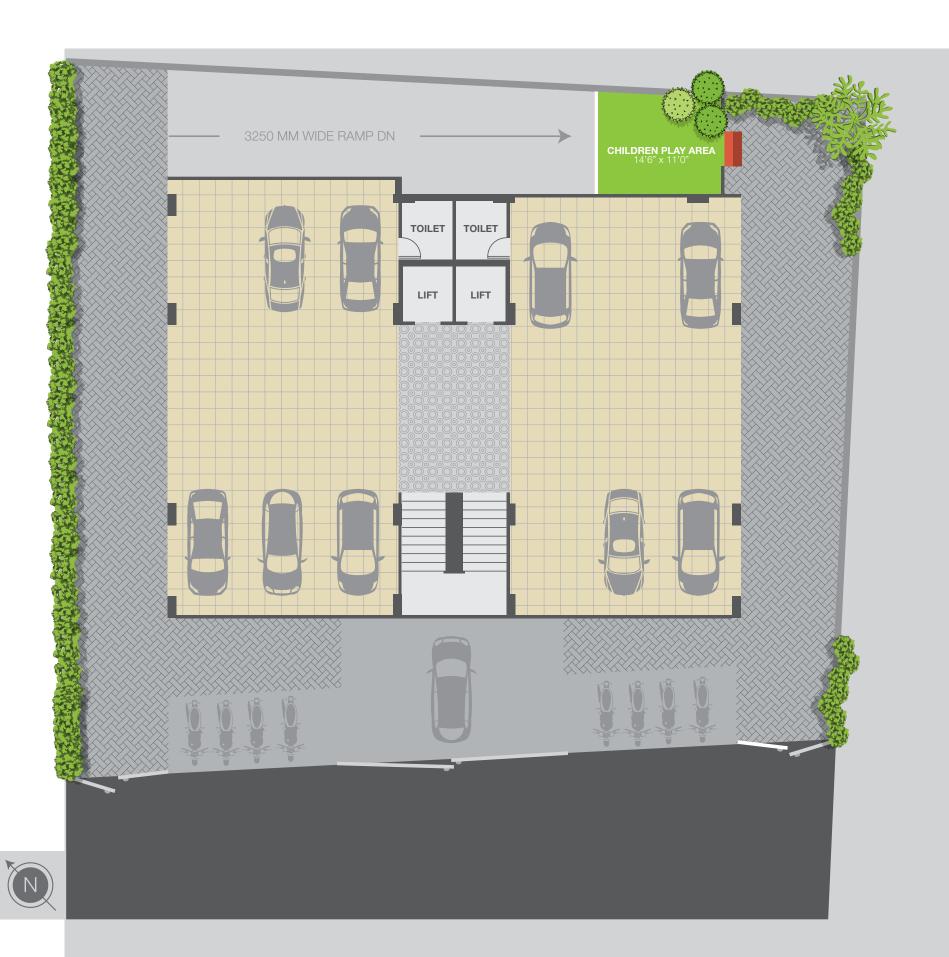

# **GROUND FLOOR PLAN**







# TYPICAL FLOOR PLAN





## **UNIT PLAN**







## **SPECIFICATION**



#### **FLOORING**

Double charge vitrified tiles of standard company



## DOOR

- Main door: Veneer finish with wooden frame
- Internal doors: Flush door finish with wooden frame



- Granite platform with sink Ceramic tiles upto lintel level



## WINDOW

Anodized aluminium sliding windows



#### BATHROOM

- Branded tiles upto lintel level
- Premium branded sanitary ware and CP fittings



## **ELEVATORS**

Two elevators of standard brand



- ISI/Branded wires and cables
- 3 Phase concealed wiring
- Branded modular switches
- DB with earth leak circuit breaker



- CCTV Surveillance of common area
- VDP and intercom

Developer reserves the rights for alteration of specification and design. All dimension/are